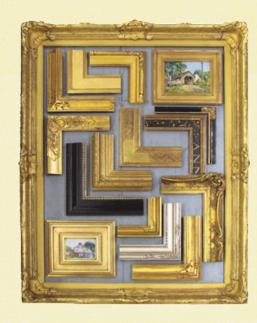

## Hand Carved Gold Leaf Custom Frames

Proper framing enhances the look and value of your artwork. Our frame carvers offer custom hand-carved profiles in 22 karat gold or metal leaf. Stop in today to discuss your framing needs with one of our professional consultants.

Choose from an extensive selection of period styles that compliment and enhance your art. Our hand carved and gilt frames are designed to match the style and period of your artwork.