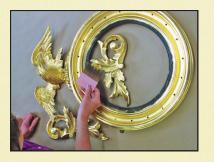

## Hand Carved Gold Leaf Custom Frames

Proper framing enhances the look and value of your artwork. Our frame carvers offer custom hand-carved profiles in 22 karat gold or metal leaf. Stop in today to discuss your framing needs with one of our professional consultants.

Choose from an extensive selection of period styles that compliment and enhance your art. Our hand carved and gilt frames are designed to match the style and period of your artwork.