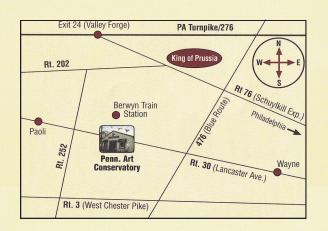

## Awards and Recognition

"Best of Life" Main Line Life Art Conservation 2006, 2007, 2008 & 2009

"Best of Philly" Philadelphia Magazine Art Repair 2008

"Best of the Main Line"
Main Line Times
Best Picture Repair 2009

"Best of Philly"
Philadelphia Magazine
Custom Framing 2009





Meeting the needs of clients for over 30 years with a friendly knowledgeable staff, we are ready to answer questions and consult with you on your acquisition, restoration and framing needs.

We invite you to visit our gallery and enjoy the exceptional collection of paintings currently on view. We look forward to meeting you.

Philip Rosenfeld Director

Our hours are Tuesday through Saturday 9:00AM - 5:00PM

(610) 644-4300 www.paconservatory.com info@paconservatory.com



# Pennsylvania Art Conservatory

Gallery & Restoration Studios



Conservation and Restoration Services ~ paintings and frames

Period Paintings of Quality

~ purchased and sold

Hand-Carved Gold Leaf Custom Frames ~ period and custom styles

636 Lancaster Avenue Berwyn, PA 19312 (610) 644-4300 www.paconservatory.com

#### Welcome!

The Pennsylvania Art Conservatory is a premier art gallery, restoration studio and custom framer conveniently located on Philadelphia's historic Main Line.

## Period Paintings of Quality



The gallery features a large selection of fine quality paintings from the 18th, 19th and early 20th centuries. Our diverse collection includes Traditional to Modernist style landscapes, still life paintings, genre paintings and non-objective works of art.

### Conservatio