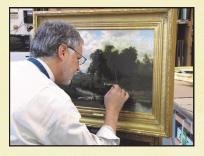

### Conservation & Restoration

The Pennsylvania Art Conservatory was founded with a concern for the care and preservation of works of art. Skilled restoration can revitalize a painting - bringing out the color, light and detail and preserving your art for years of enjoyment.

Our studio is staffed with experienced artisans who specialize in museum quality restoration of paintings and frames. We offer sound advice for the care and treatment of a single piece or an entire collection of art.